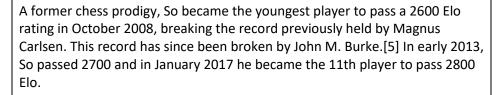

## Super GM Wesley So Online Lectures and Simul

Thursday, August 13, 2020 @ 5:30Pm PST

So represented the Philippines until transferring to the United States in 2014. He won the 2015 Bilbao Chess Masters, the 2016 Grand Chess Tour title after claiming victory in the Sinquefield Cup and London Chess Classic, and the 2017 Tata Steel Masters. He represented the US on board 3 at the 42nd Chess Olympiad, winning team and individual gold.

On 2 November 2019, So became the first official Fischer Random world champion after defeating Carlsen 13½–2½ to win the FIDE World Fischer Random Chess Championship.

So will represent US Olympiad Chess Team in the 2020 FIDE Online Olympiad, starting August 21<sup>st</sup>. Due to the pandemic lock down, USCF had very limited budget to even form a full team. Each Olympiad team can have up to 12 players with 2 captains, while team USA have only 8 players with one captain. To help team USA better prep for the world level national event, and boost the team morale, PNWCC is organizing a lecture and simul with So as a fundraising event to support So and team USA. All funds received will go to support GM Wesley So and team USA players 100%.